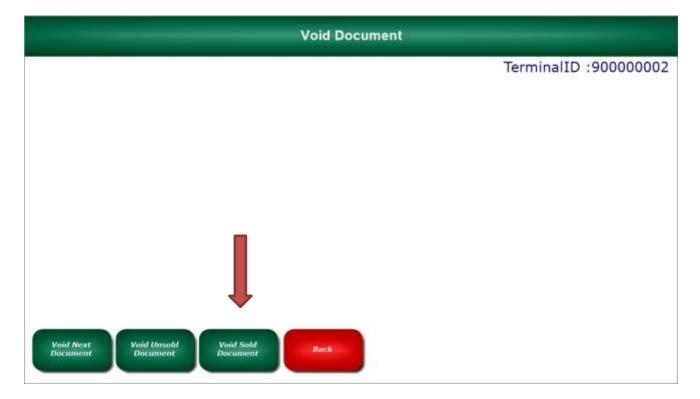

On the void document screen, click on Void Sold Document.

Enter the **serial number** of the Money Order you want to void including the check digit at the end of the serial number. Type in the dollar amount, and click **Ok**.