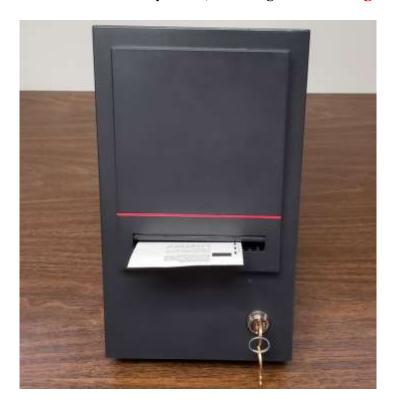

#### A. Installing Money Order Printer

The provided  ${\bf USB}$  cable will connect the Money Order printer to your computer. Start by inserting the end of the cable to the back of the Money Order printer.

The other end of the cable will need to be attached to your computer by using an available **USB port**.

Next you will need to plug the black power cable into the back of the Money Order printer. The other end of the power cable can be plugged into a surge protector or wall outlet.