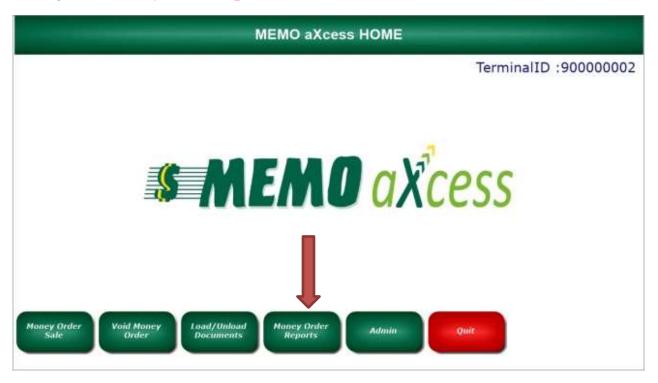

# G. Money Order Reports a. The Operator Shift Report

You have the ability to view MEMO money order reports. Any user can view their own Employee Shift Report by clicking on the **Money Order Reports** button.

If you would like to view the daily report for all users, click on the **Daily Report** button. If you just want to view your own report, click on the **Employee Shift Report** button. **You also have the option to have reports e-mailed or faxed to you daily.** 