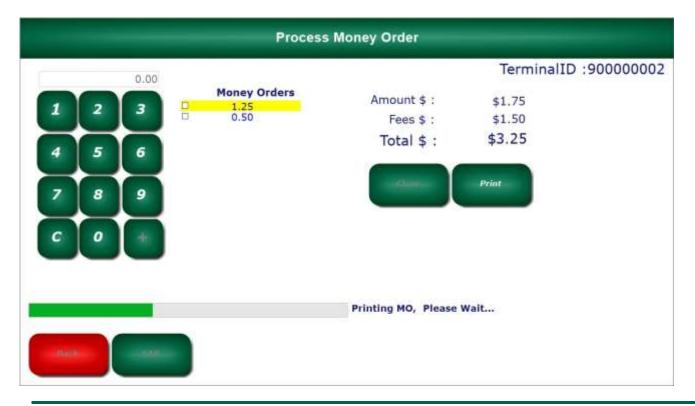

Once you have all of your amounts entered and you are ready to print Money Orders, click the **Print** button.