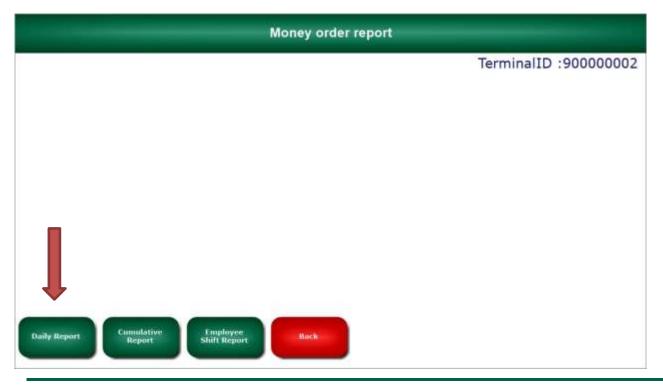

If you would like to view the daily report for all users, click on the **Daily Report** button. If you just want to view your own report, click on the **Employee Shift Report** button. **You also have the option to have reports e-mailed or faxed to you daily.** 

#### b. Printing a Daily Report for a specific user or all users.

To print a report that shows every transaction made, login as an **admin user** and click on the **Money Order Reports** button from the home screen.

Click on **Employee Shift Report**, select the **date** and type in the **operator code** for the report you want to view. **Click Ok**. If you want to see all transaction for every user, click on **Daily Report**.