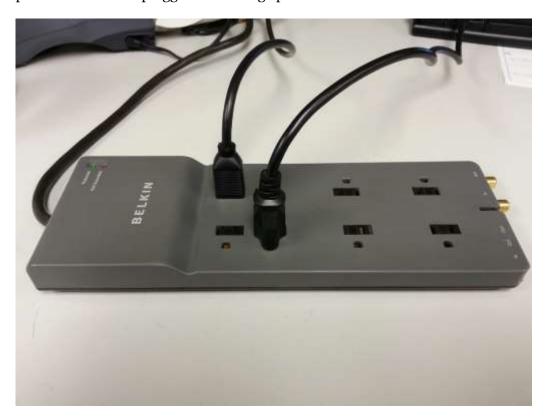

The other end of the cable will need to be attached to your computer by using an available **USB port**.

Next you will need to plug the black power cable into the back of the Money Order printer. The other end of the power cable can be plugged into a surge protector or wall outlet.