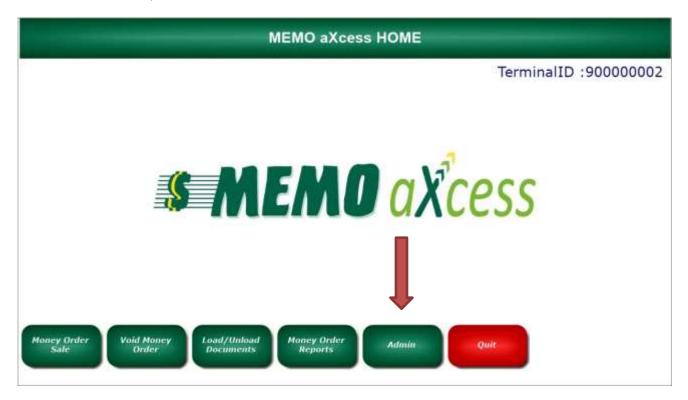

#### E. Vendor Payments Using Money Orders

On the *Home* screen, click the **Admin** button.

Click the **Vendor Payment** button.

Another window will appear showing the current list of available vendors. Select the correct **Vendor** 