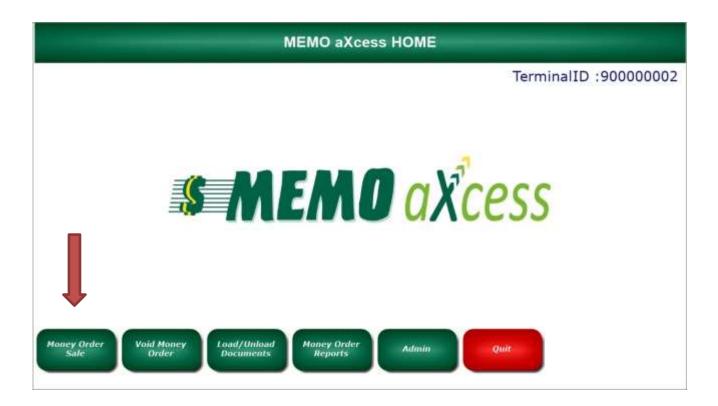

If this is the beginning of the day, you will see this screen:

Type the Money Order number and Check Digit of the money order that you can see from the money order printer. Next, click **Ok**. This is the MEMO aXcess Home menu. To sell a Money Order, click on Money Order Sale.