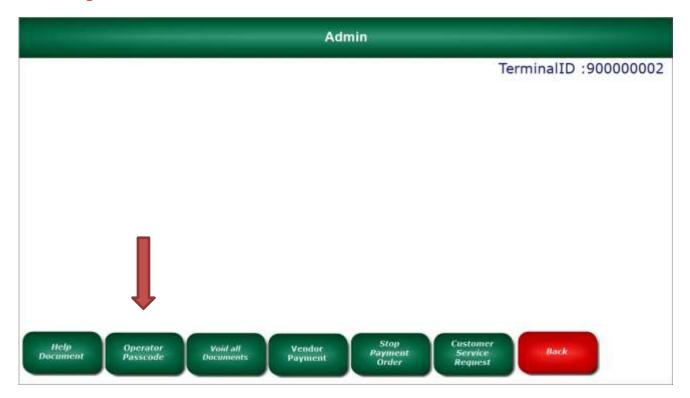

#### I. User Passcodes

Login as an admin user, and click on the **admin** button on the home screen.

Click on **Operator Passcodes**.

Type in a four digit passcode and select **IsActive** to enable it. If this will be an **admin** user select **IsManager**. Now click the **add** button.