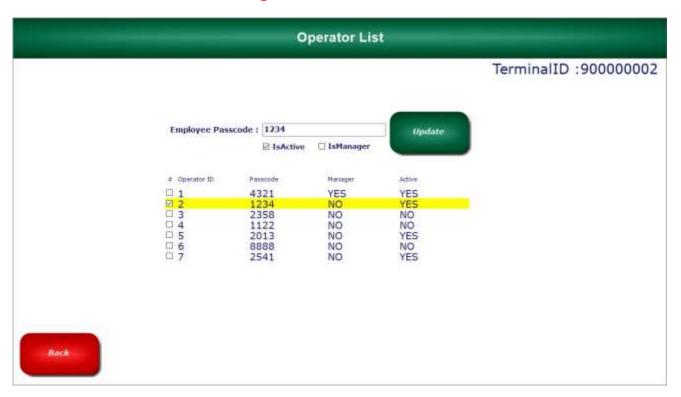

If you need to disable a user passcode, select the user by placing a checkmark in the box next to the **Operator ID**, uncheck the box **IsActive**, and click **update**.

Click the **Back** button to go to the **admin** screen. Click the **Back** button again to go to the **home** screen.