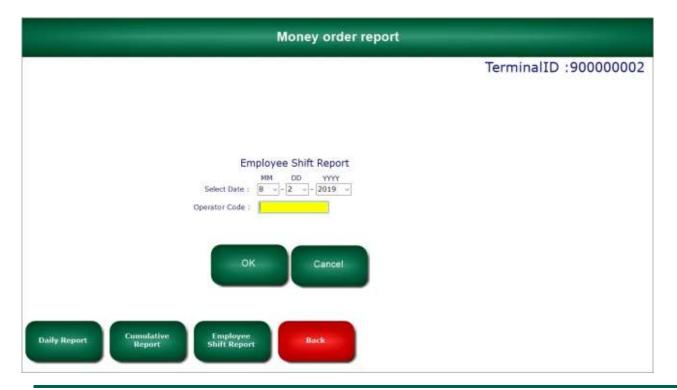

#### b. Printing a Daily Report for a specific user or all users.

To print a report that shows every transaction made, login as an **admin user** and click on the **Money Order Reports** button from the home screen.

Click on **Employee Shift Report**, select the **date** and type in the **operator code** for the report you want to view. **Click Ok**. If you want to see all transaction for every user, click on **Daily Report**.