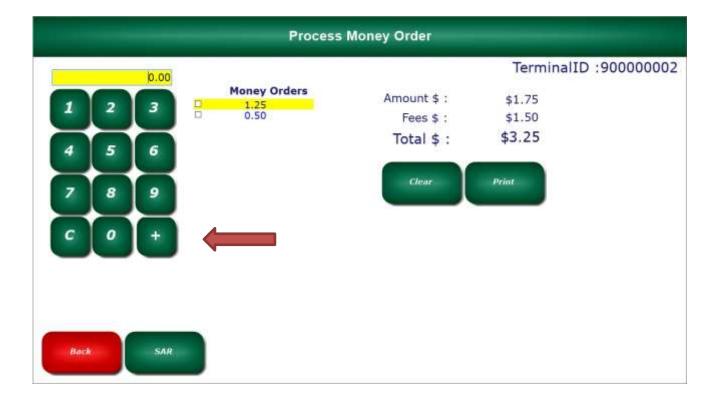

Type in the dollar amount and click the + sign or press enter on your keyboard and then click the Print button.

If you would like to print multiple Money Orders enter the dollar amount and click the **+sign** or press **enter** on your keyboard.

Once you have all of your amounts entered and you are ready to print Money Orders, click the **Print** button.