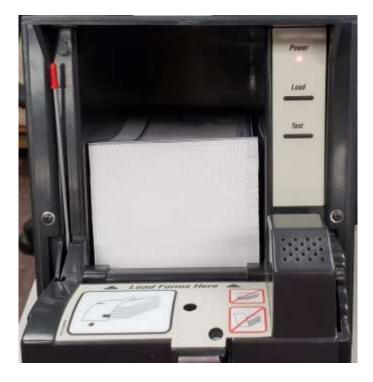

#### **B.** How to Load Money Orders

Remove the Money Orders from the box and write down the last Money Order serial number. Place the whole pack of Money Orders inside the printer.

Insert the first Money Order with the **arrows pointing down**. Press the **load button** and push the paper down into the slot. Once the paper is in far enough, the printer will automatically feed the paper to the correct spot. Shut the door and lock it.