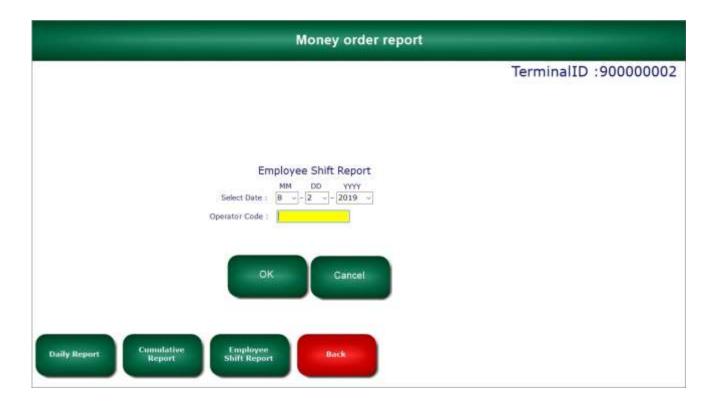

Once you click the Employee Shift Report, select the **date** you want to view or print and click **Ok**.

Your selected **Employee Shift Report** will look similar to the image below. *In this example,* **Operator** #1, voided 16 money orders.

Click on **Employee Shift Report**, select the **date** and type in the **operator code** for the report you want to view. **Click Ok**. If you want to see all transaction for every user, click on **Daily Report**.