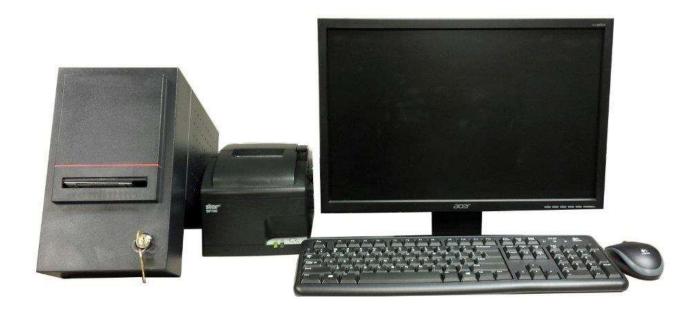

#### A. Installing Money Order Printer

The provided  ${\bf USB}$  cable will connect the Money Order printer to your computer. Start by inserting the end of the cable to the back of the Money Order printer.

The other end of the cable will need to be attached to your computer by using an available **USB port**.

Next you will need to plug the black power cable into the back of the Money Order printer. The other end of the power cable can be plugged into a surge protector or wall outlet.

Your computer will now install the USB drivers automatically and assign an available comport.