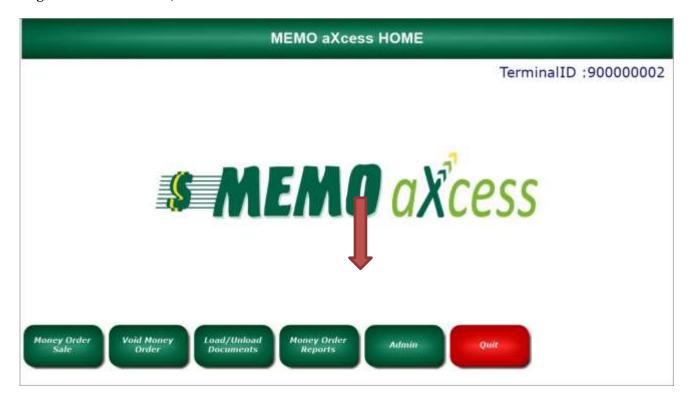

#### E. Vendor Payments Using Money Orders

On the *Home* screen, click the **Admin** button.

Click the **Vendor Payment** button.

Another window will appear showing the current list of available vendors. Select the correct **Vendor** 