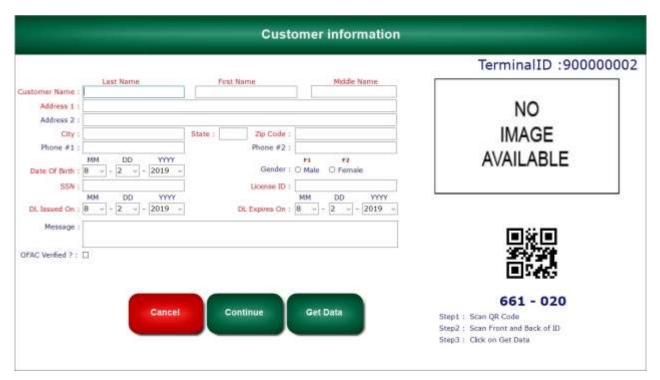

#### H. Money Orders for \$3,000.00 or More

When a customer requests over \$3,000.00 in money orders, you will need to obtain some personal information from them. You will also need to keep a Money Transaction Report for 5 years. The steps involved with printing money orders over \$3,000.00 are listed below.

Enter the dollar amount the customer requests. Click the **+sign** or press **enter** on your keyboard. Now click on the **Need Customer Info.** button.

**Complete the form** by entering all the required fields that are in **red**. Click **continue**.

Once you are returned to the Money Order Sales screen, click **Print**.

After the Money Orders print a copy of the filled out **Money Order Transaction Report** will be generated for you to view and print. <u>You must retain a copy of this Money Order Transaction Report for at least 5 years</u>