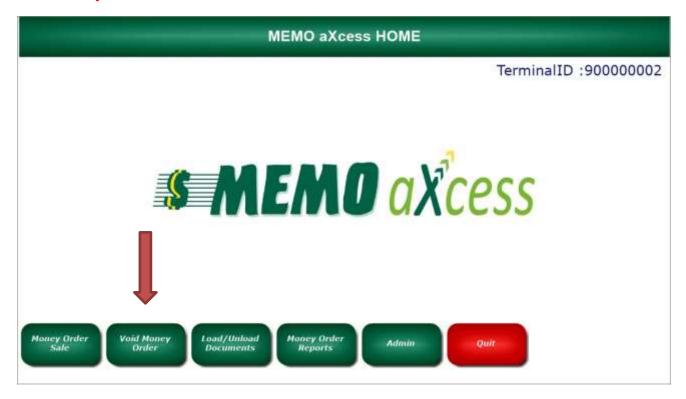

#### F. Voiding a Money Order

To void a previously printed money order, <u>you must do so before the end of the business day!</u> You cannot void a Money Order or a Vendor Payment after your MEMO aXcess terminal has closed for the day. Click on the **Void Money Order** button on the home screen.