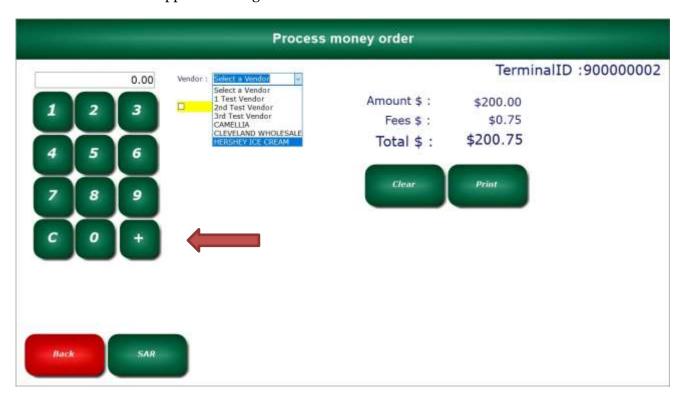

Enter the **Amount** of the vendor payment. Click **+sign** or press **enter** on your keyboard. When you are done click the **Print** button and the name of the Vendor will print on the Money Order.