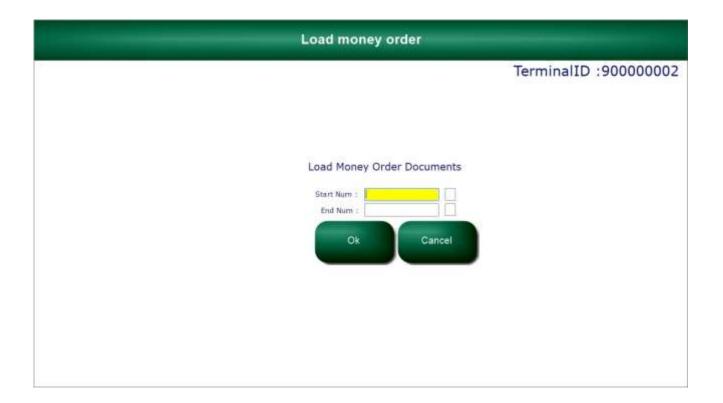

Type in the **last serial number**. This is the very last Money Order in the pack, the one on the bottom. If you did not write this number down, you will have to open the door and look at the very last Money Order, buy pulling the lever forward. This will allow you to grab the Money Orders easier. Press the **save button** and click back.

Verify that the next Money Order is in sequence by typing in the serial number including the check digit. Press **ok** or **enter** on your keyboard.