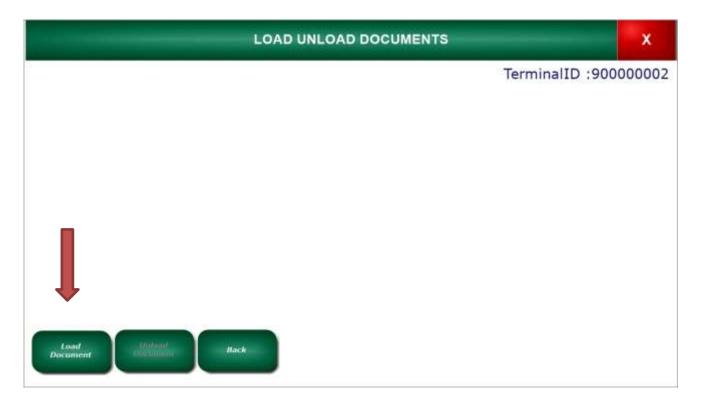

#### **C.** Loading Serial Numbers

With the Money Order printer door closed, press the Load/Unload Documents button on the home screen.

**Press the Load Document Button** 

The first Money Order in the printer should have advanced for you to see the serial number. Type in the serial number on the Money Order, including the **check digit** at the end.