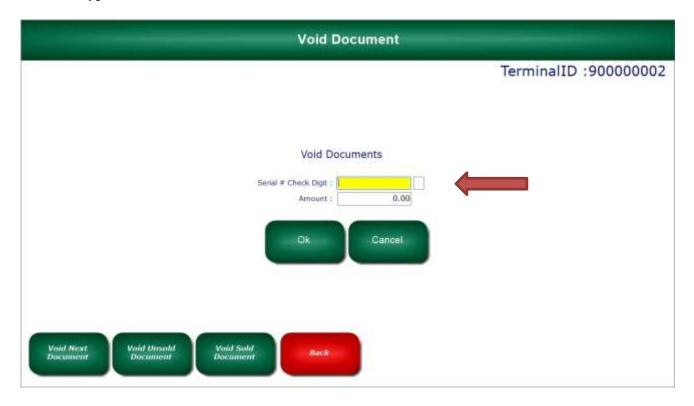

On the void document screen, click on Void Sold Document.

Enter the **serial number** of the Money Order you want to void including the check digit at the end of the serial number. Type in the dollar amount, and click **Ok**.