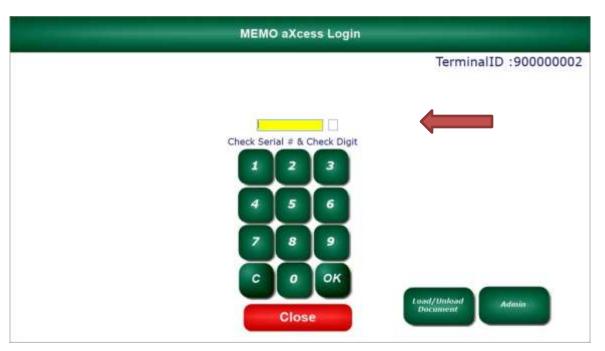

If this is the beginning of the day, you will see this screen:

Type the Money Order number and Check Digit of the money order that you can see from the money order printer. Next, click **Ok**. This is the MEMO aXcess Home menu. To sell a Money Order, click on Money Order Sale.