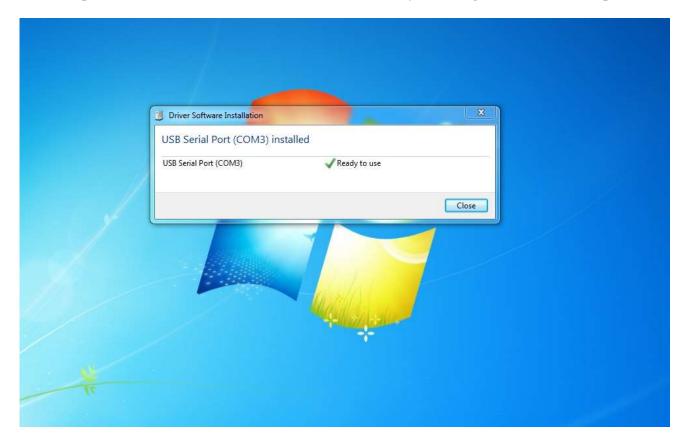

Your computer will now install the USB drivers automatically and assign an available comport.