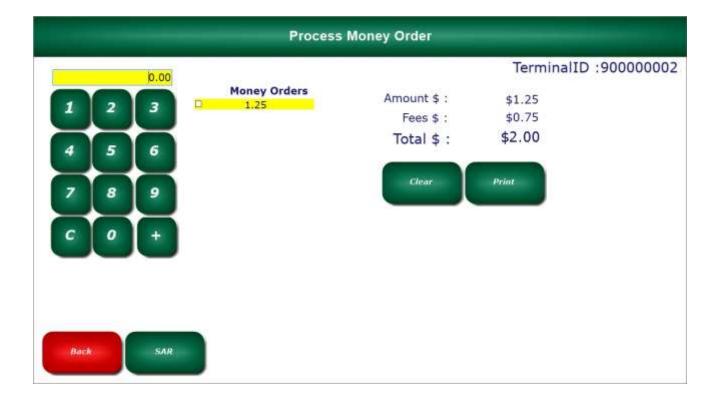

Type in the dollar amount and click the + sign or press enter on your keyboard and then click the Print button.

If you would like to print multiple Money Orders enter the dollar amount and click the **+sign** or press **enter** on your keyboard.

Once you have all of your amounts entered and you are ready to print Money Orders, click the **Print** button.