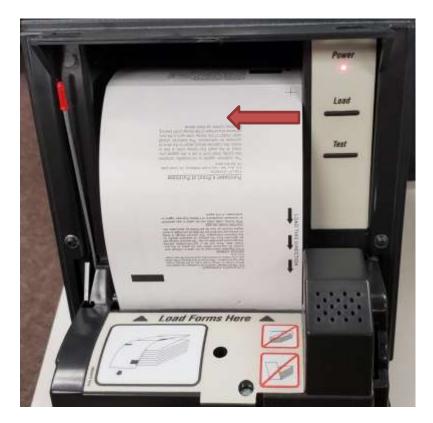

#### **C.** Loading Serial Numbers

With the Money Order printer door closed, press the Load/Unload Documents button on the home screen.

**Press the Load Document Button** 

The first Money Order in the printer should have advanced for you to see the serial number. Type in the serial number on the Money Order, including the **check digit** at the end.

Type in the **last serial number**. This is the very last Money Order in the pack, the one on the bottom. If you did not write this number down, you will have to open the door and look at the very last Money Order, buy pulling the lever forward. This will allow you to grab the Money Orders easier. Press the **save button** and click back.