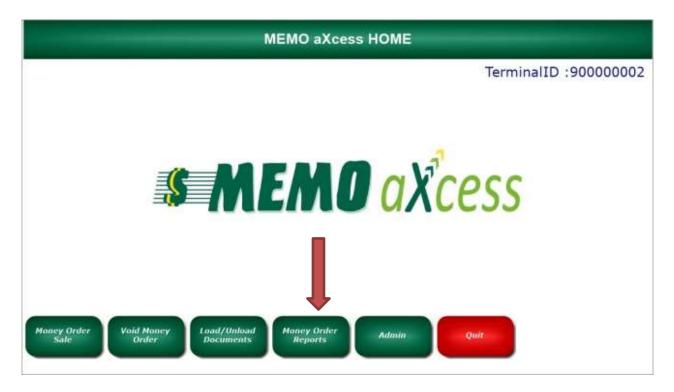

If this is the beginning of the day, you will see this screen:

Type the Money Order number and Check Digit of the money order that you can see from the money order printer. Next, click **Ok**. This is the MEMO aXcess Home menu. To sell a Money Order, click on Money Order Sale.

# G. Money Order Reports a. The Operator Shift Report

You have the ability to view MEMO money order reports. Any user can view their own Employee Shift Report by clicking on the **Money Order Reports** button.