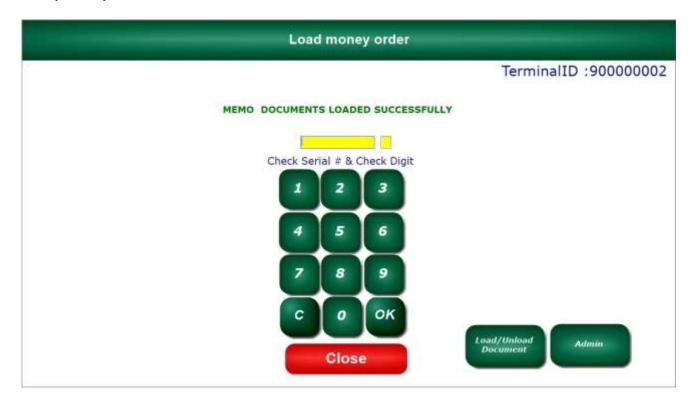

#### **C.** Loading Serial Numbers

With the Money Order printer door closed, press the Load/Unload Documents button on the home screen.

**Press the Load Document Button** 

The first Money Order in the printer should have advanced for you to see the serial number. Type in the serial number on the Money Order, including the **check digit** at the end.

Type in the **last serial number**. This is the very last Money Order in the pack, the one on the bottom. If you did not write this number down, you will have to open the door and look at the very last Money Order, buy pulling the lever forward. This will allow you to grab the Money Orders easier. Press the **save button** and click back.

Verify that the next Money Order is in sequence by typing in the serial number including the check digit. Press **ok** or **enter** on your keyboard.