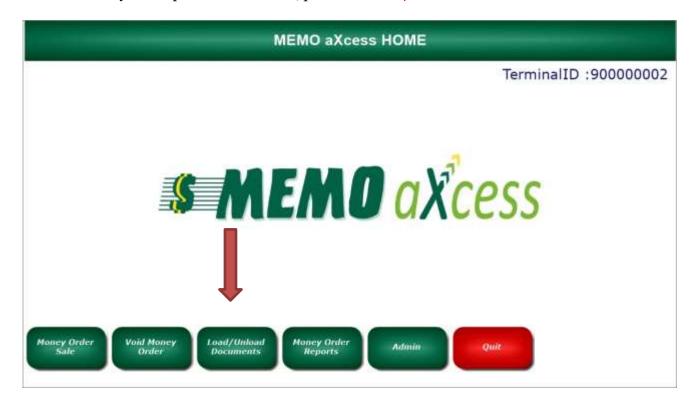

#### **C.** Loading Serial Numbers

With the Money Order printer door closed, press the Load/Unload Documents button on the home screen.

**Press the Load Document Button** 

The first Money Order in the printer should have advanced for you to see the serial number. Type in the serial number on the Money Order, including the **check digit** at the end.

#### F. Voiding a Money Order

To void a previously printed money order, <u>you must do so before the end of the business day!</u> You cannot void a Money Order or a Vendor Payment after your MEMO aXcess terminal has closed for the day. Click on the **Void Money Order** button on the home screen.

# G. Money Order Reports a. The Operator Shift Report

You have the ability to view MEMO money order reports. Any user can view their own Employee Shift Report by clicking on the **Money Order Reports** button.

#### b. Printing a Daily Report for a specific user or all users.

To print a report that shows every transaction made, login as an **admin user** and click on the **Money Order Reports** button from the home screen.