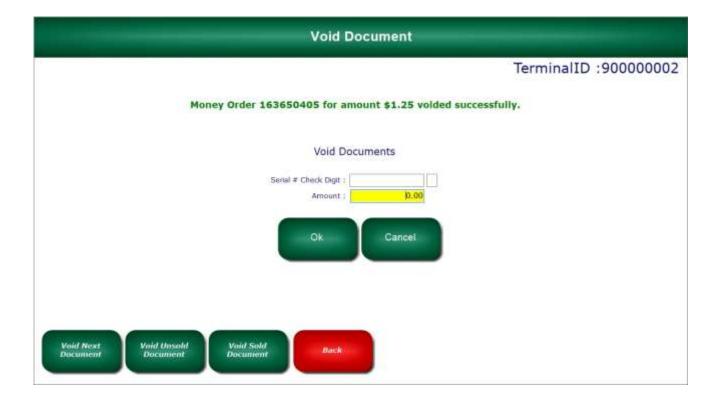

The Money Order is now successfully voided. Click the **Back** button to go to the home screen.