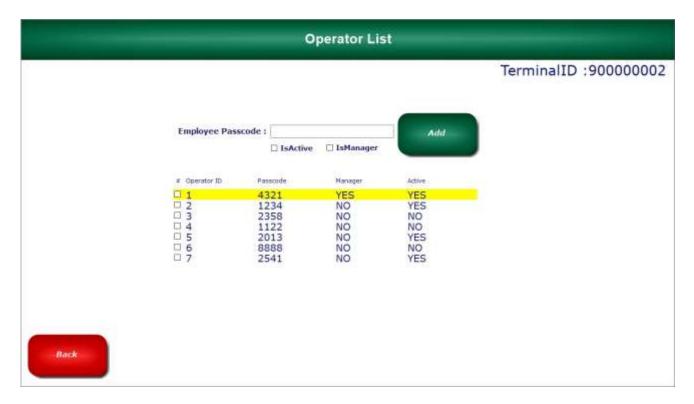

#### I. User Passcodes

Login as an admin user, and click on the **admin** button on the home screen.

Click on **Operator Passcodes**.

Type in a four digit passcode and select **IsActive** to enable it. If this will be an **admin** user select **IsManager**. Now click the **add** button.