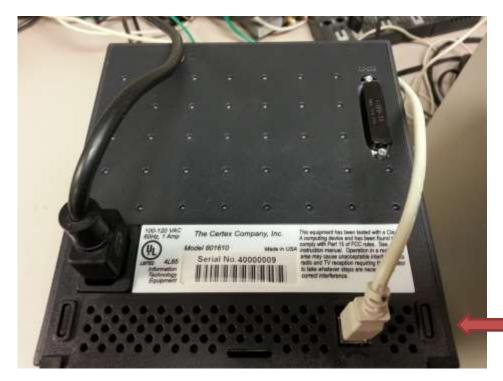

#### A. Installing Money Order Printer

The provided  ${\bf USB}$  cable will connect the Money Order printer to your computer. Start by inserting the end of the cable to the back of the Money Order printer.

The other end of the cable will need to be attached to your computer by using an available **USB port**.

Next you will need to plug the black power cable into the back of the Money Order printer. The other end of the power cable can be plugged into a surge protector or wall outlet.