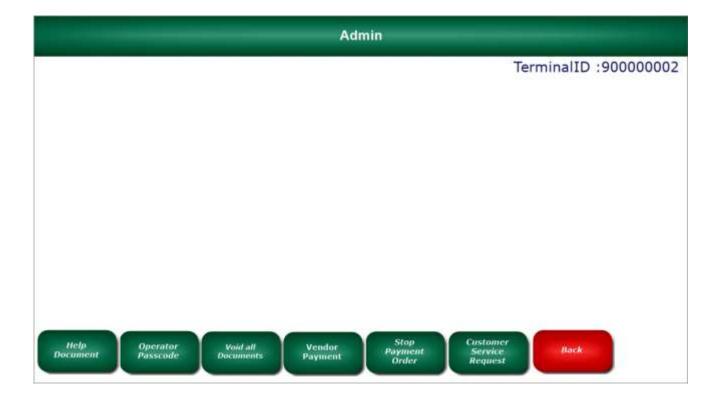

#### E. Vendor Payments Using Money Orders

On the *Home* screen, click the **Admin** button.

Click the **Vendor Payment** button.

Another window will appear showing the current list of available vendors. Select the correct **Vendor** 

Enter the **Amount** of the vendor payment. Click **+sign** or press **enter** on your keyboard. When you are done click the **Print** button and the name of the Vendor will print on the Money Order.