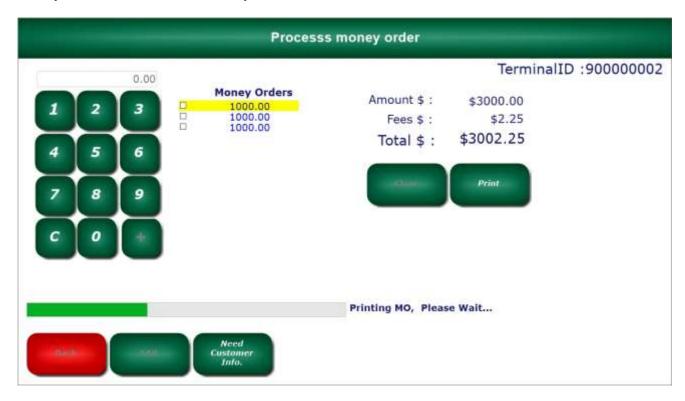

Type in the dollar amount and click the + sign or press enter on your keyboard and then click the Print button.

If you would like to print multiple Money Orders enter the dollar amount and click the **+sign** or press **enter** on your keyboard.

Once you have all of your amounts entered and you are ready to print Money Orders, click the **Print** button.