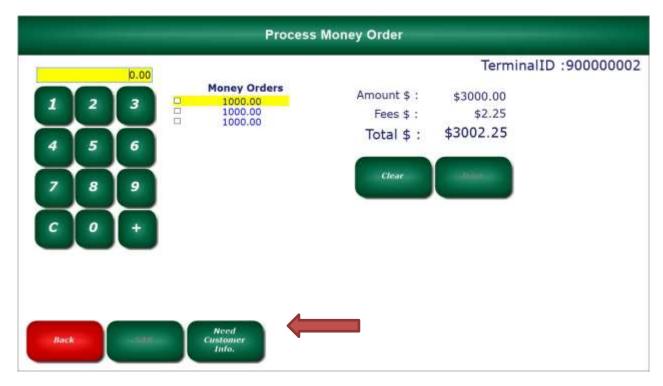

#### H. Money Orders for \$3,000.00 or More

When a customer requests over \$3,000.00 in money orders, you will need to obtain some personal information from them. You will also need to keep a Money Transaction Report for 5 years. The steps involved with printing money orders over \$3,000.00 are listed below.

Enter the dollar amount the customer requests. Click the **+sign** or press **enter** on your keyboard. Now click on the **Need Customer Info.** button.

**Complete the form** by entering all the required fields that are in **red**. Click **continue**.