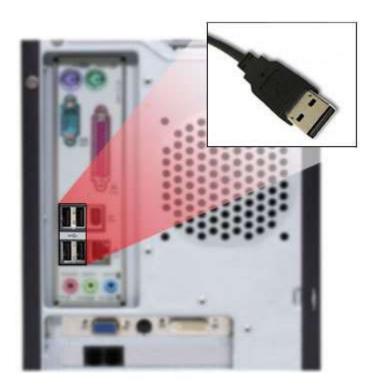

#### A. Installing Money Order Printer

The provided  ${\bf USB}$  cable will connect the Money Order printer to your computer. Start by inserting the end of the cable to the back of the Money Order printer.

The other end of the cable will need to be attached to your computer by using an available **USB port**.

Next you will need to plug the black power cable into the back of the Money Order printer. The other end of the power cable can be plugged into a surge protector or wall outlet.

Your computer will now install the USB drivers automatically and assign an available comport.