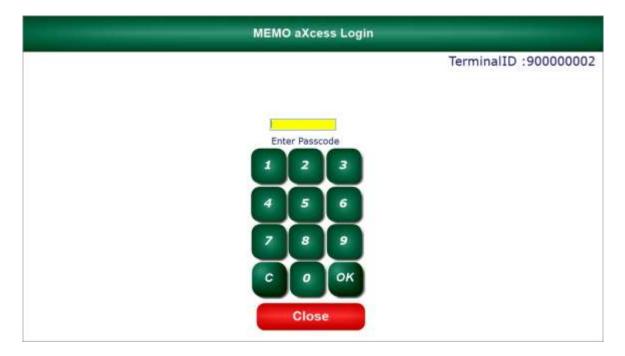

#### **D. Printing Money Orders**

To make money orders for a customer, double click on the MEMO aXcess icon in the middle of the screen.

A window will appear with a place to enter your password. Type your password and then click Ok.