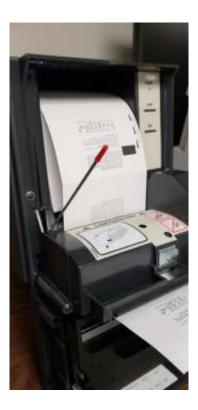

#### **B.** How to Load Money Orders

Remove the Money Orders from the box and write down the last Money Order serial number. Place the whole pack of Money Orders inside the printer.

Insert the first Money Order with the **arrows pointing down**. Press the **load button** and push the paper down into the slot. Once the paper is in far enough, the printer will automatically feed the paper to the correct spot. Shut the door and lock it.